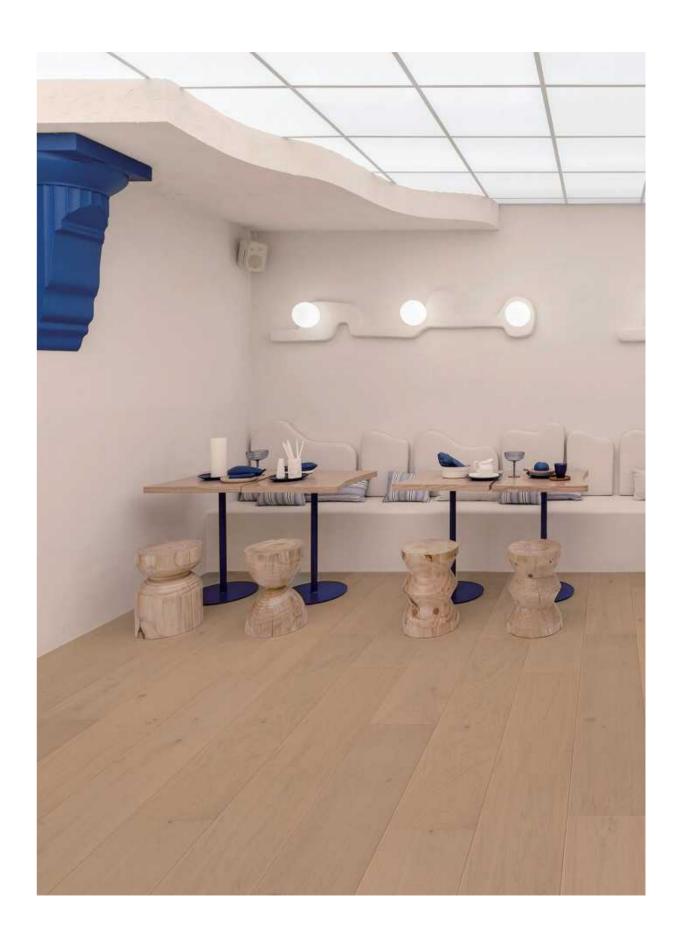

Technics: Brushed
UV Lacquer

Multi-Layer~(L~1900~X~W~190~X~T~14/3~mm)

Grade: Character

Multi-Layer (L 1900 X W 190 X T 15/3 mm)

Grade: Character



Species: 0ak











Mainland | Altair
Species: Oak
Technics: Reactive stain
Brushed UV oil



Mainland | Blackberry

Species: Oak

Technics: Brushed

UV Lacquer



Mainland | Desert Star
Species: Oak
Technics: Brushed
UV Lacquer



Mainland | Mira Species: Oak Technics: Reactive stain Brushed UV Lacquer



Mainland | Camellia
Species: Oak
Technics: Brushed
UV Lacquer



Mainland | Sun Shower
Species: Oak
Technics: Brushed
UV Lacquer

Multi-Layer (L 1900 X W 190 X T 15/3-4 mm)

Multi-Layer (L 1900 X W 190 X T 18/6 mm)

Grade: Select/Character

Multi-Layer (L 2200 X W 260 X T 15/4 mm)

Grade: Character



Name: Sand oak
Species: Oak









Multi-Layer (L 1900 X W 190 X T 19/4 mm)

Multi-Layer (L 1900 X W 190 X T 15/4 mm)

Grade: Character



Name: Iceland

Species: Oak

Technics: Brushed UV Lacquer



Name: London Fog

Species: Oak

Technics: Brushed UV Lacquer

## Oak Collection

### Universe

With the concept of endless change and uniqueness, we designed the "Universe" series.

The universe is mysterious, vast and diverse. New stars are blooming there just like our series of reactive stain products that continuously bring you new surprises. Using the latest technologies, multiple layers of distinct colors can be done based on wood species, which can bring out the highly texture of the wood and give the creative looks.

"Universe" series

wearability and longevity



Multi-Layer (L 1900 x W 190 x T 15/4 mm)

Grade: Char