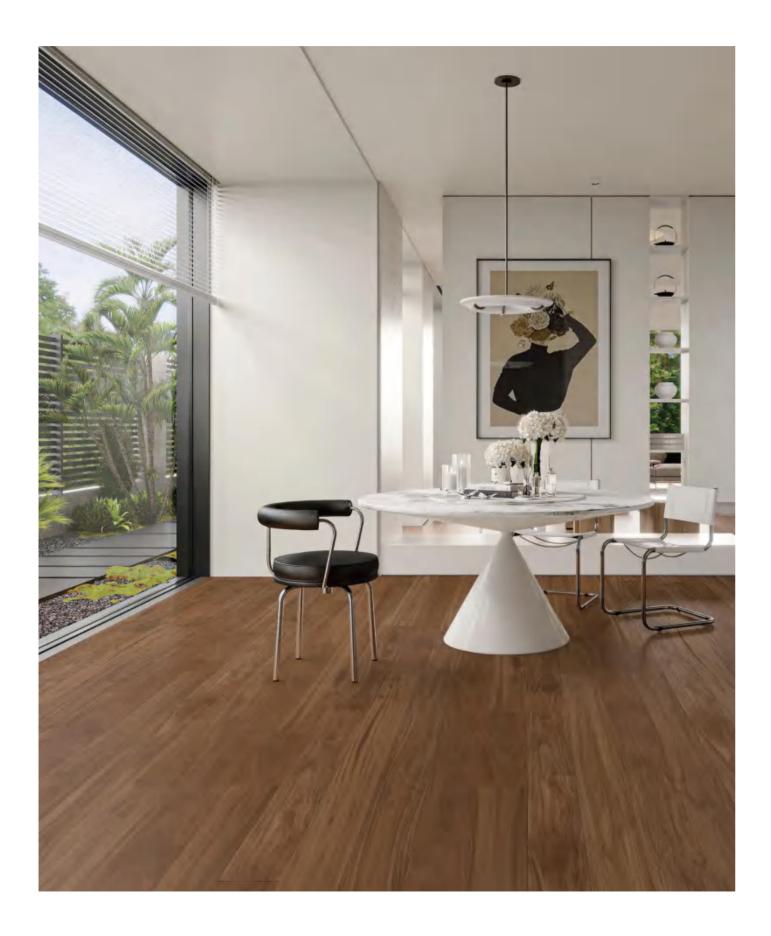

### Mainland

The sense of relaxation of Mainland is a natural state of ease without any pretense. Whether it is simple line or soft color tone, it creates a light warmth in the living space, achieving a peaceful and harmonious beauty, preserving the true texture of wood. "Mainland" will allow flooring to integrate into life and have more possibilities!

We designed the "Mainland" series as the concept of comfort and practicality.

"Mainland" series

Comfort and practicality

Multi-Layer (L 1900 X W 190 X T 15/4 mm)

Grade: Character

Name: Mountain Grey
Species: European Oak