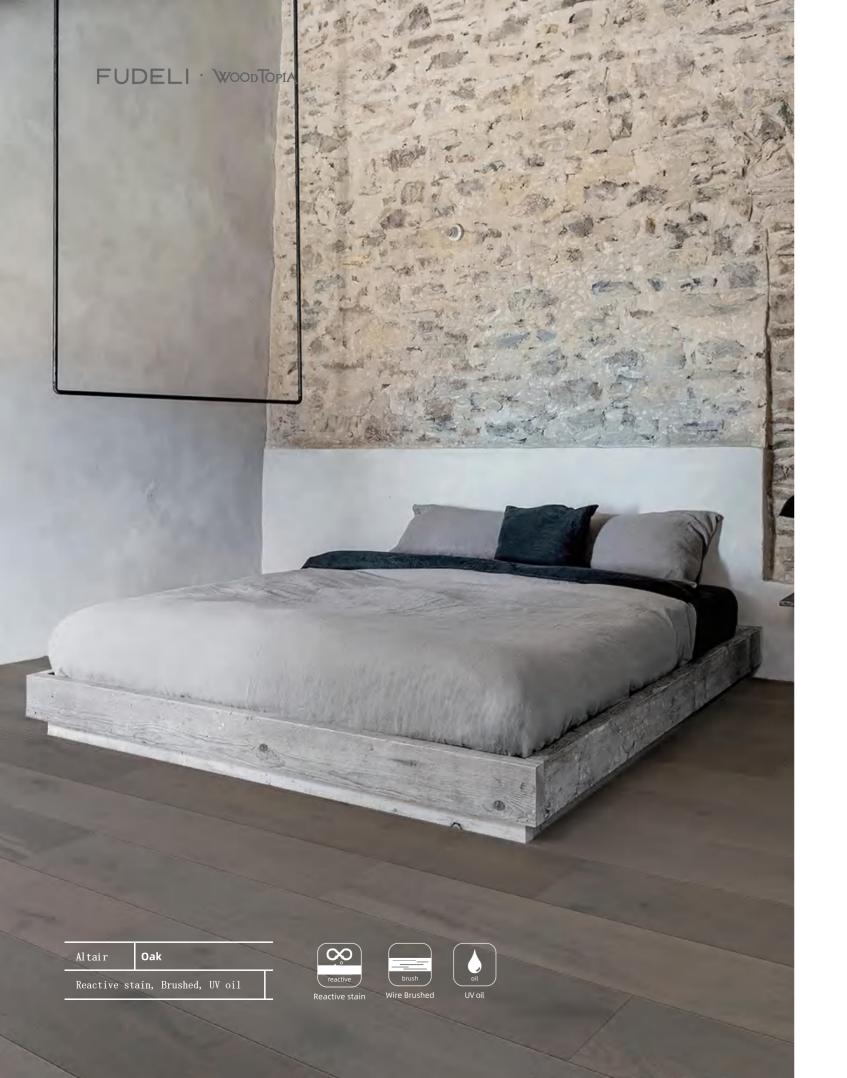

Grade: Character

Multi-Layer (L 1900 X W 190 X T 15/3 mm)

Grade: Character

Species: 0ak

Mainland | Altair
Species: Oak
Technics: Reactive stain
Brushed UV oil

Mainland | Blackberry

Species: Oak

Technics: Brushed