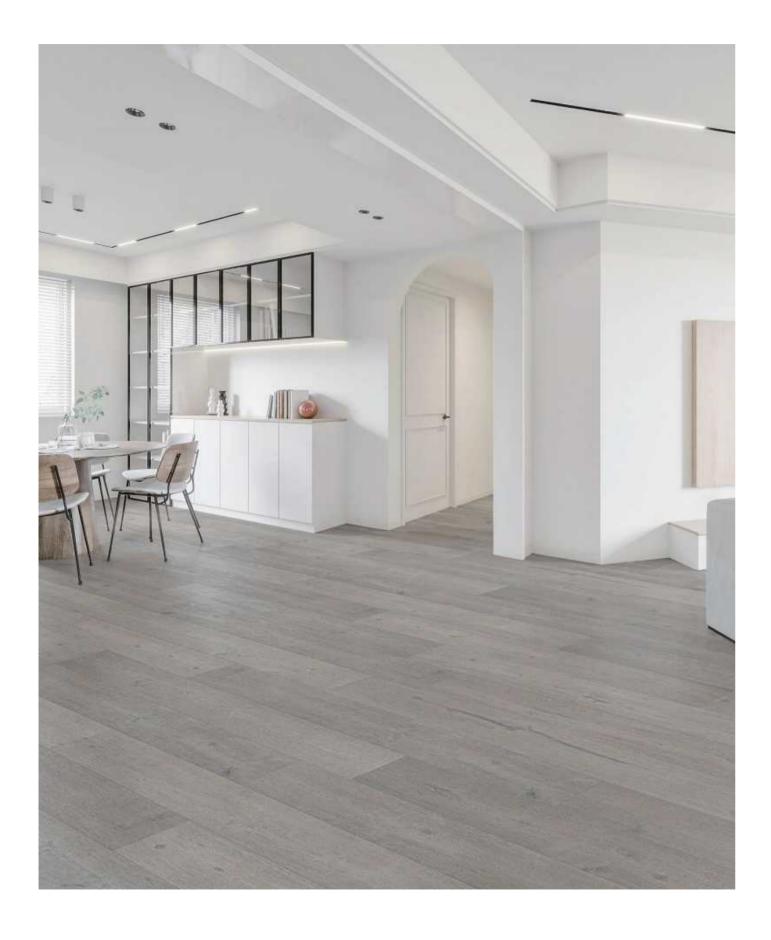

### Mainland

The sense of relaxation of Mainland is a natural state of ease without any pretense. Whether it is simple line or soft color tone, it creates a light warmth in the living space, achieving a peaceful and harmonious beauty, preserving the true texture of wood. "Mainland" will allow flooring to integrate into life and have more possibilities!

We designed the "Mainland" series as the concept of comfort and practicality.

"Mainland" series

Comfort and practicality

Multi-Layer (L 1900 X W 190 X T 15/4 mm)

Grade: Character

Name: Mountain Grey
Species: European Oak