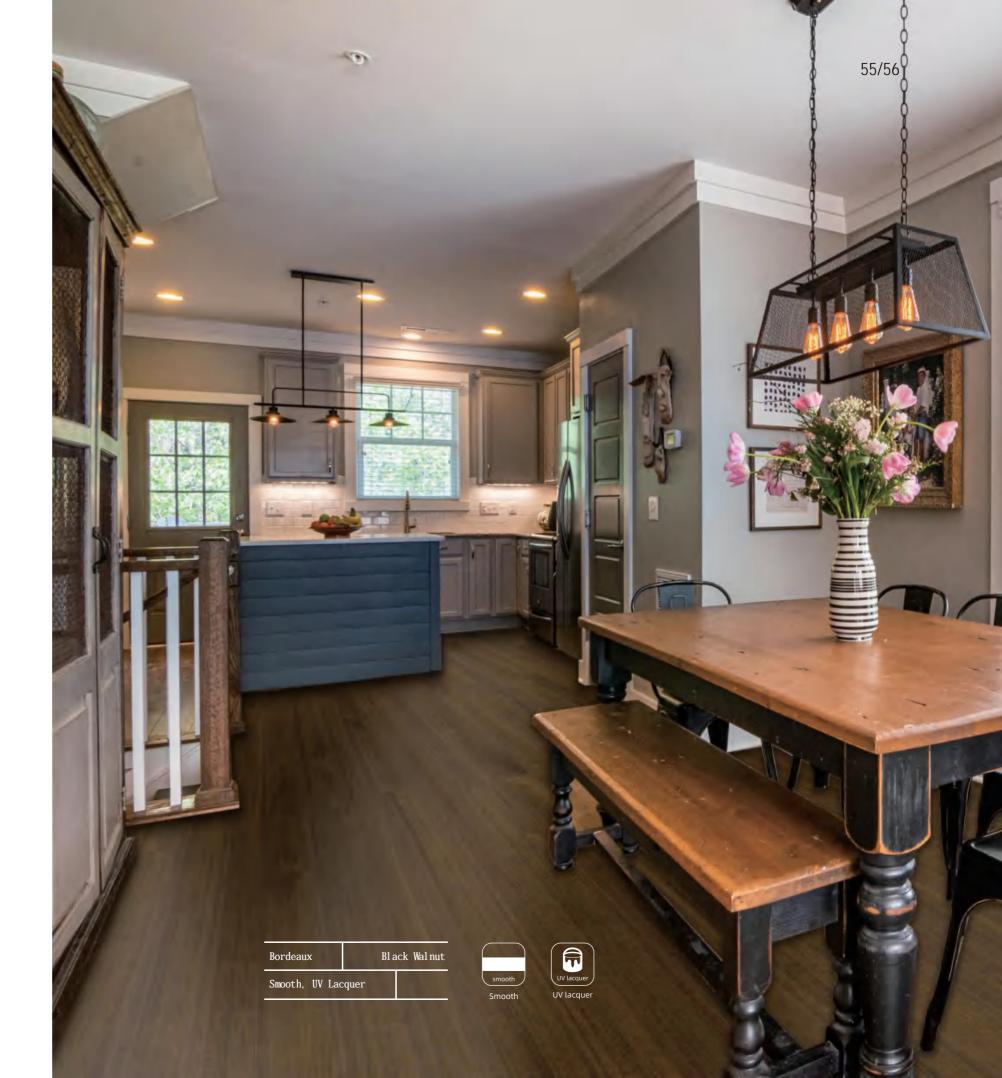

### Mainland

The sense of relaxation of Mainland is a natural state of ease without any pretense. Whether it is simple line or soft color tone, it creates a light warmth in the living space, achieving a peaceful and harmonious beauty, preserving the true texture of wood. "Mainland" will allow flooring to integrate into life and have more possibilities!

We designed the "Mainland" series as the concept of comfort and practicality.

"Mainland" series

Comfort and practicality

Multi-Layer (L 1900 X W 190 X T 15/4 mm)

Grade: Character

Name: Mountain Grey
Species: European Oak