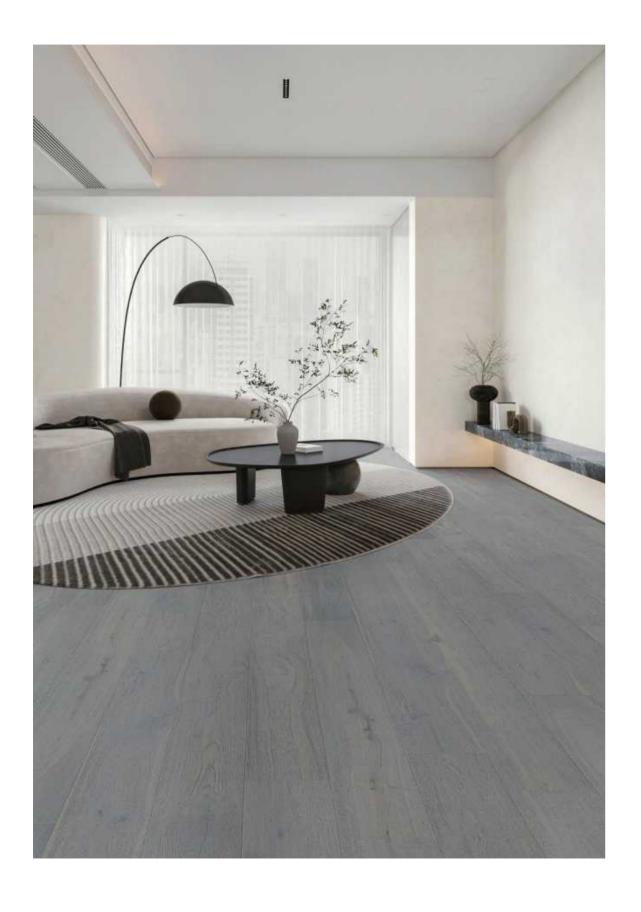

### Mainland

The sense of relaxation of Mainland is a natural state of ease without any pretense. Whether it is simple line or soft color tone, it creates a light warmth in the living space, achieving a peaceful and harmonious beauty, preserving the true texture of wood. "Mainland" will allow flooring to integrate into life and have more possibilities!

We designed the "Mainland" series as the concept of comfort and practicality.

"Mainland" series

Comfort and practicality

Multi-Layer (L 1900 X W 190 X T 15/4 mm)

Grade: Character

Name: Mountain Grey
Species: European Oak