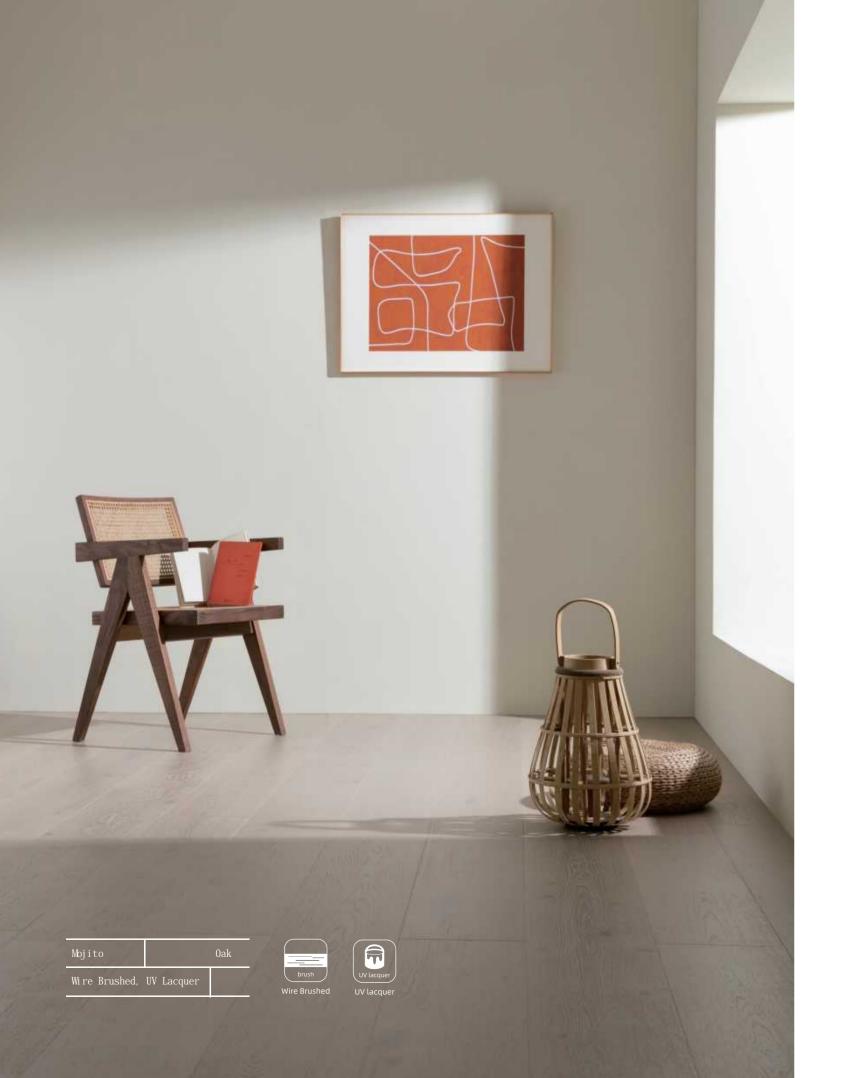

Noble, natural and strong – there's no limit to the possibilities.

Name: Afternoon Mexico Species: Oak Technics: Brushed UV Lacquer

Name: Mojito
Species: Oak
Technics: Brushed
UV Lacquer

Name: Pinot Noir Species: Oak

Technics: Reactive Stain
Brushed UV Lacquer

Name: Brandy
Species: Oak
Technics: Brushed
UV Lacquer

Name: Gold Rum

Species: Oak

Technics: Brushed

UV Lacquer

Name: Chardonnay

Species: Oak