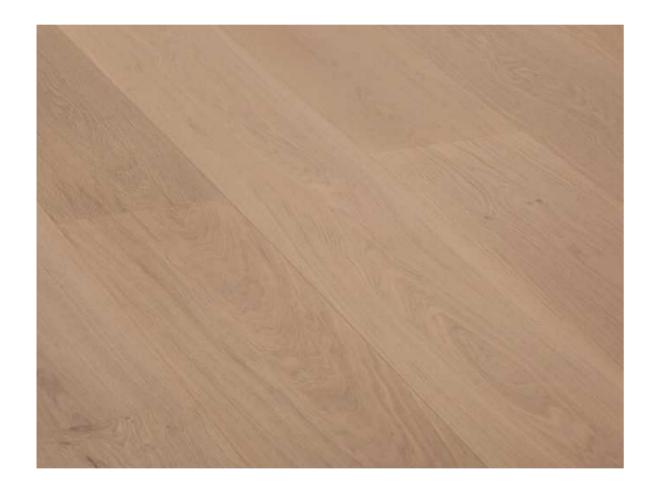

### Mainland

The sense of relaxation of Mainland is a natural state of ease without any pretense. Whether it is simple line or soft color tone, it creates a light warmth in the living space, achieving a peaceful and harmonious beauty, preserving the true texture of wood. "Mainland" will allow flooring to integrate into life and have more possibilities!

We designed the "Mainland" series as the concept of comfort and practicality.

"Mainland" series

Comfort and practicality

Multi-Layer (L 1900 X W 190 X T 15/4 mm)

Grade: Character

Name: Mountain Grey
Species: European Oak