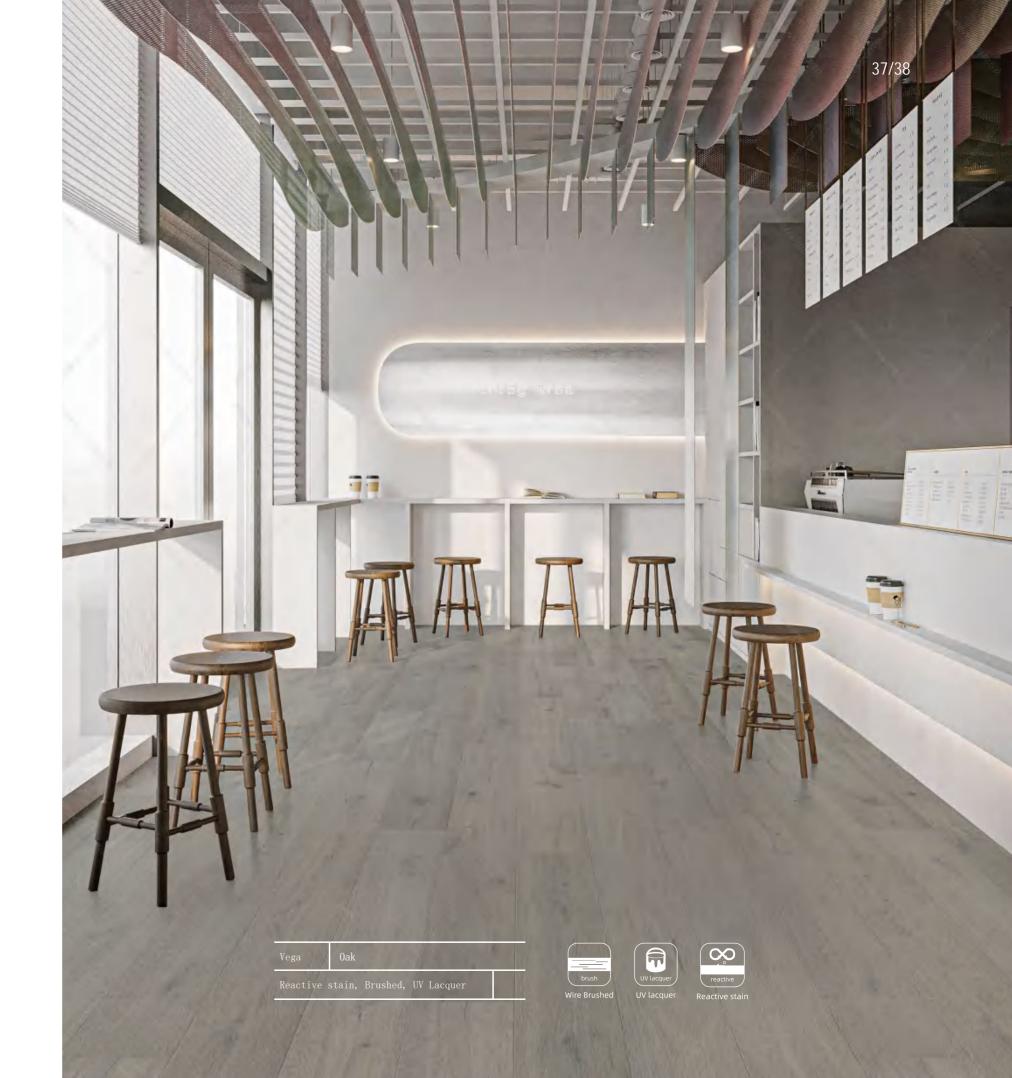

Mainland | Cornfield
Species: Oak
Technics: Brushed
UV Lacquer

Mainland | Sand Storm
Species: Oak
Technics: Smoked, Brushed
UV Lacquer

Mainland | Tiramisu

Species: Oak

Technics: Smoked, Brushed

UV Lacquer

Mainland | Limestone
Species: Oak
Technics: Brushed
UV Lacquer

Mainland | Thunder Shower

Species: Oak

Technics: Brushed

UV Lacquer

Mainland | Petra
Species: Oak
Technics: Fumed
Brushed UV Lacquer

Mainland | Volcanic Ash
Species: Oak
Technics: Brushed
UV Lacquer

Multi-Layer~(L~1900~X~W~190~X~T~14/3~mm)