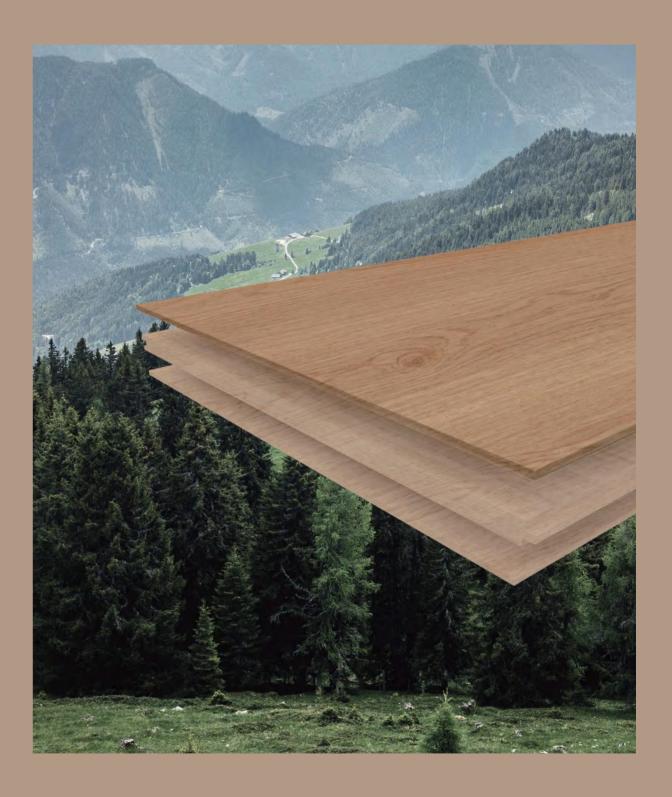

## Sustainability

Woodtopia prioritizes eco-friendly practices in our production processes, ensuring our engineered wood flooring is both beautiful and environmentally responsible.

From sourcing sustainable wood to utilizing low-emission adhesives and finishes, we are committed to reducing our environmental footprint. Our dedication to sustainability also includes efficient manufacturing practices that minimize waste and energy consumption.

Embrace the essence of nature with our engineered wood flooring, designed to bring the beauty and tranquility of the forest into your home.

With the FSC certificate, our commitment to preserving the natural beauty of the wood means we use sustainable harvesting practices and environmentally friendly production methods.