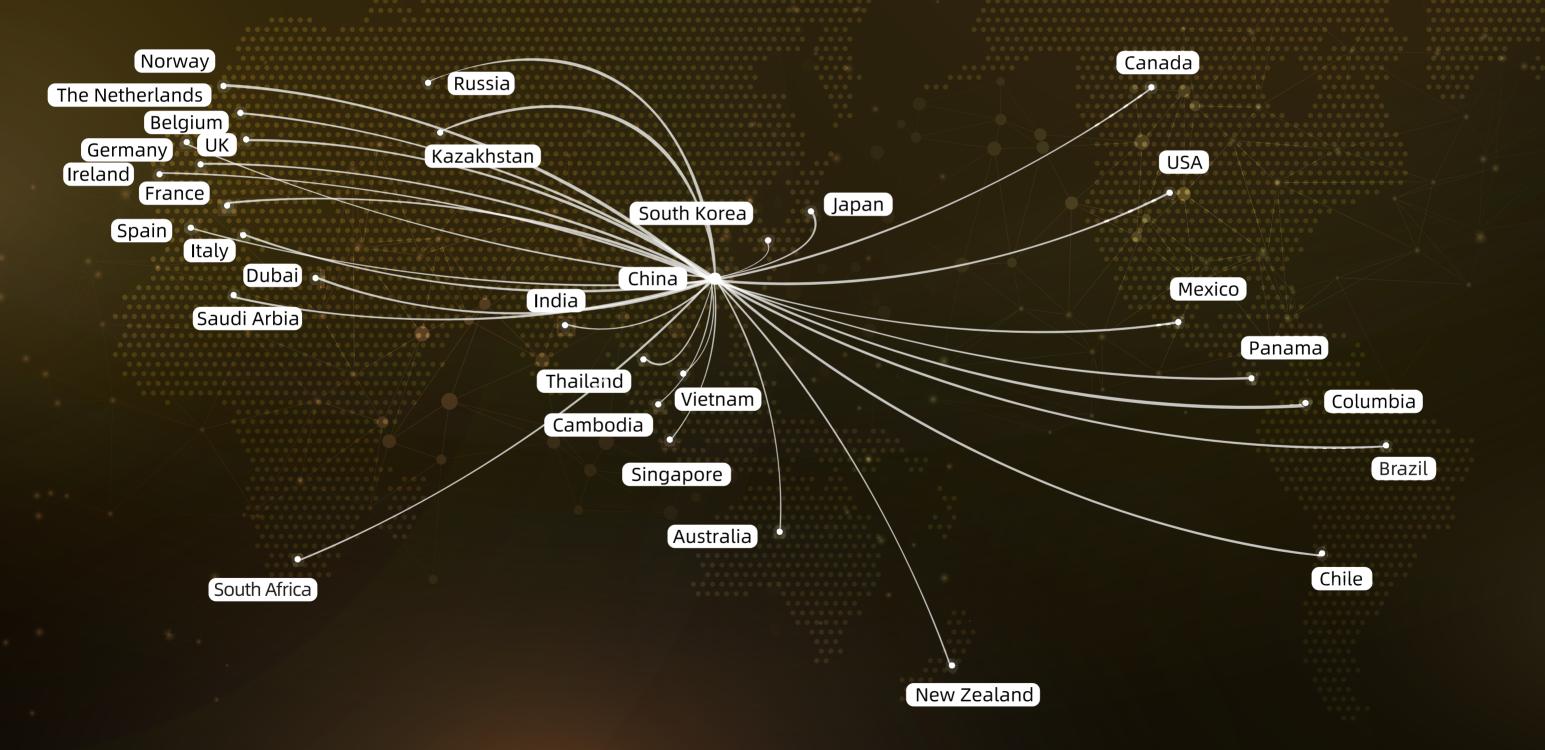

Multi-Layer (L 2130 X W 120 X T 15.5/3.5 mm)

Grade: Character

Name: Midnight Paris Species: Acacia

Multi-Layer (L 2130 X W 120 X T 15.5/4 mm)

Grade: Prime

Name: Coco Amber Species: Cumaru

Our sales territories are all over North America, Australia, Europe, Southeast Asia, the Middle East and South America. We have close strategic cooperation relations with many superior distributors.

At the same time, our company also provides floor services for several large engineering projects in Canada, Dubai, Australia and so on. These projects are well received and favored by our customers.