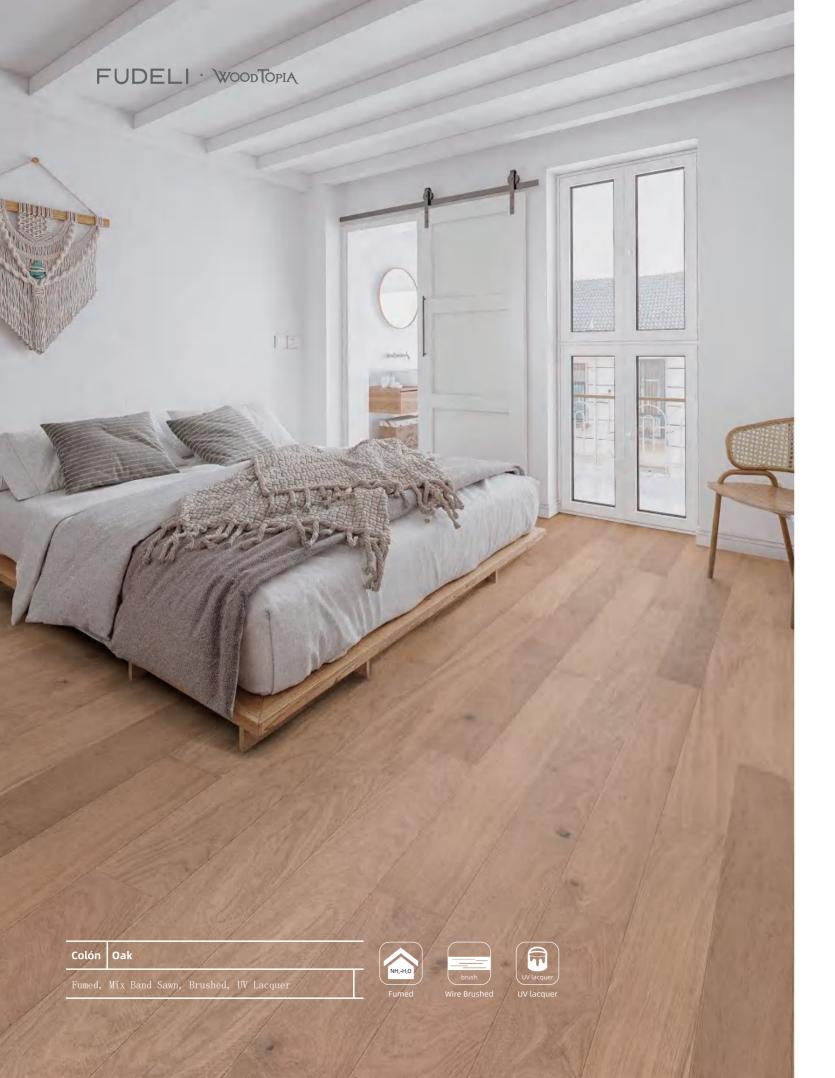

Maya | Colón Species: Oak
Technics: Fumed, Mix Band Sawn
Brushed, UV Lacquer

Maya | Darién Species: Oak
Technics: Fumed, Mix Band Sawn
Brushed, UV Lacquer

Multi-Layer (L 1900 X W 190 X T 15/4 mm)

Multi-Layer (L 600 X W 125 X T 20/4 mm)