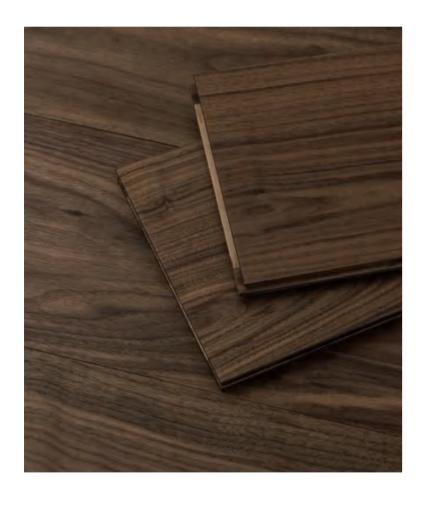

Woodtopia is proud to offer our premium "Luxe"series of three-layer solid wood flooring, which is combined the strength and character of solid oak with an innovative and sustainable production process. Our three-layered solid oak boards are designed to help you bring your creative vision to life, with a diverse range of formats, sizes, finishes, and colours.

Noble, natural and strong – there's no limit to the possibilities.

Name: Afternoon Mexico Species: Oak Technics: Brushed UV Lacquer

Name: Mojito
Species: Oak
Technics: Brushed
UV Lacquer

Name: Pinot Noir Species: Oak