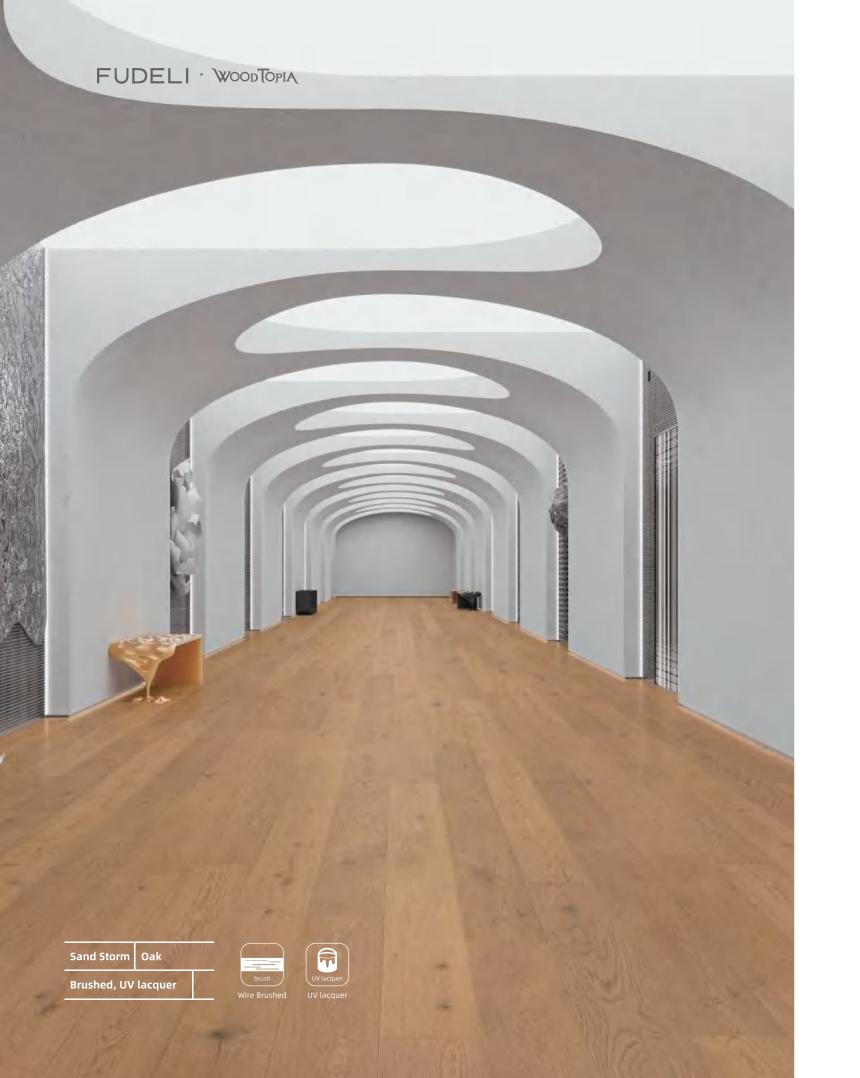

Mainland | Cornfield
Species: Oak
Technics: Brushed
UV Lacquer

Mainland | Sand Storm
Species: Oak
Technics: Smoked, Brushed
UV Lacquer

Mainland | Tiramisu

Species: Oak

Technics: Smoked, Brushed

UV Lacquer

Mainland | Limestone
Species: Oak
Technics: Brushed
UV Lacquer