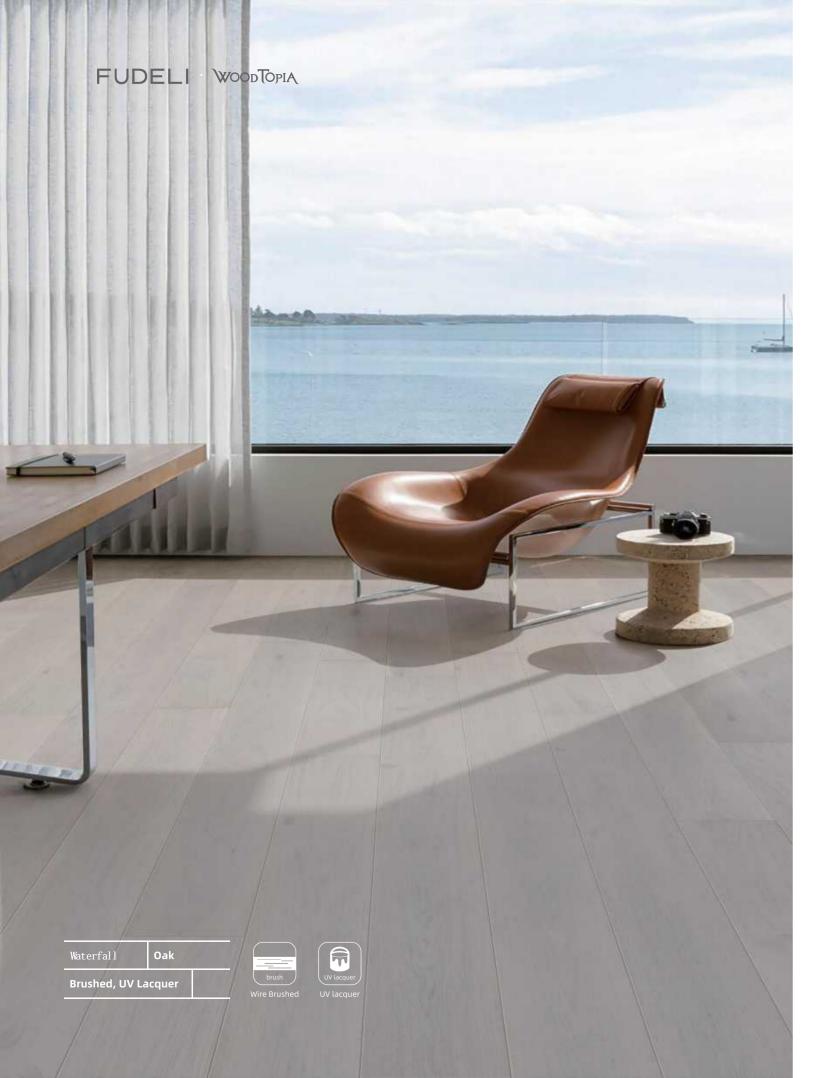

### Mainland

The sense of relaxation of Mainland is a natural state of ease without any pretense. Whether it is simple line or soft color tone, it creates a light warmth in the living space, achieving a peaceful and harmonious beauty, preserving the true texture of wood. "Mainland" will allow flooring to integrate into life and have more possibilities!

We designed the "Mainland" series as the concept of comfort and practicality.

"Mainland" series

Comfort and practicality

Multi-Layer (L 1900 X W 190 X T 15/4 mm)

Grade: Character

Name: Mountain Grey
Species: European Oak