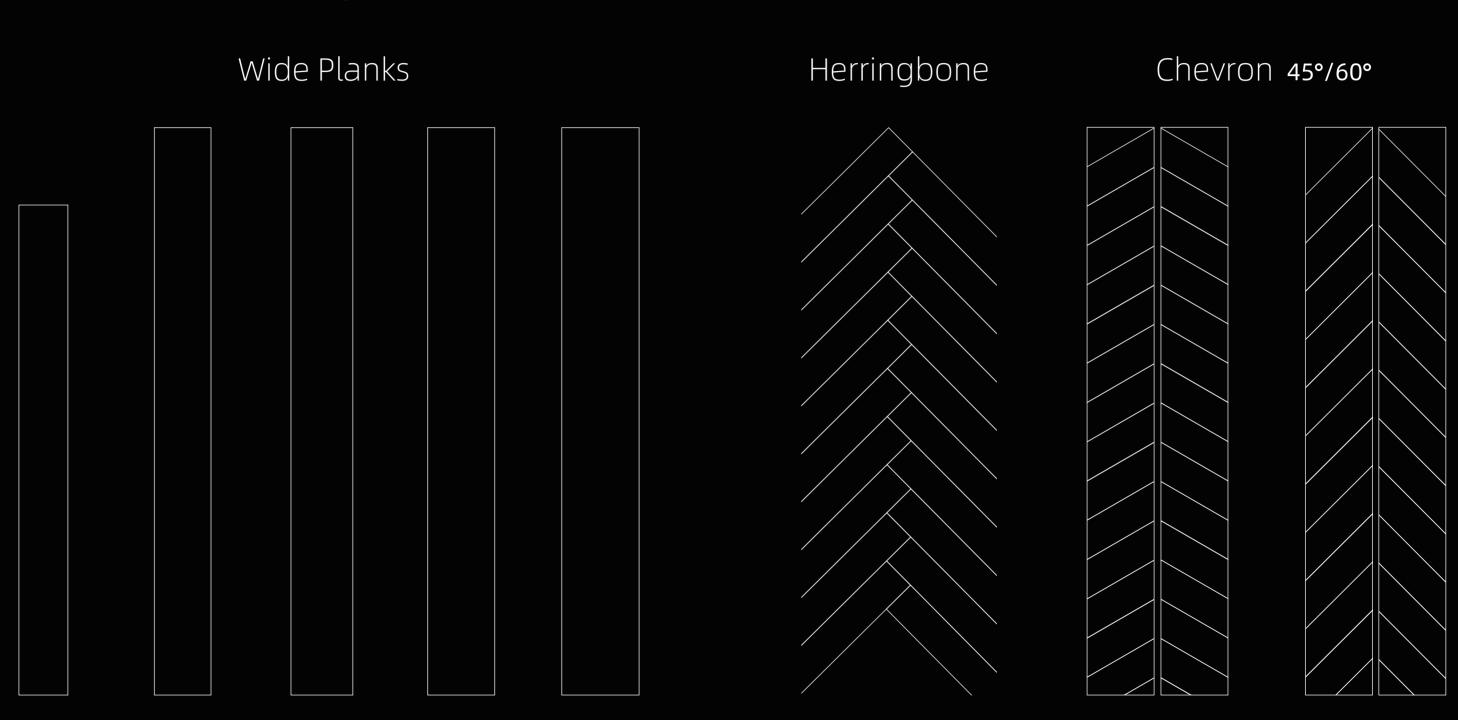

## Available Sizes

Width: 90---300mm

Length: 450---3000mm

Thickness: 10---21mm

Width: 90---150mm

Length: 450---900mm

Thickness: 10---20mm

Width: 90---125mm