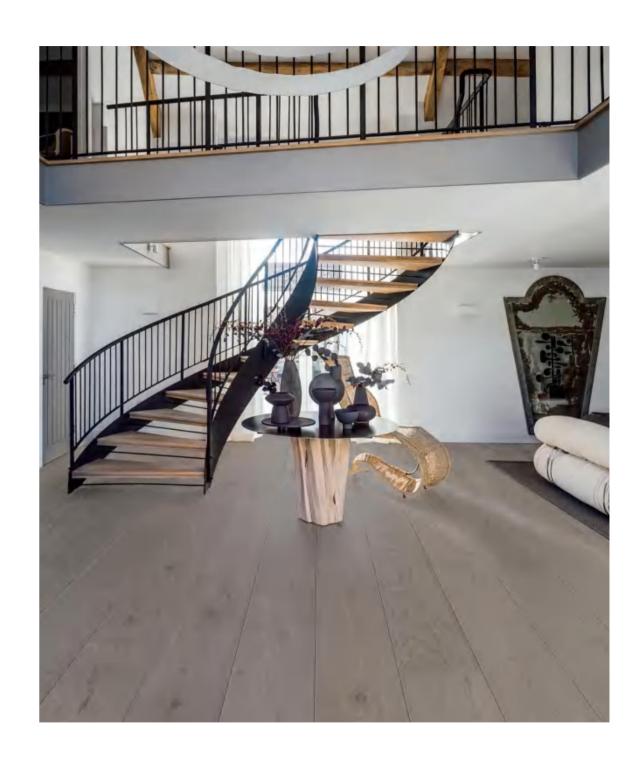

### Mainland

The sense of relaxation of Mainland is a natural state of ease without any pretense. Whether it is simple line or soft color tone, it creates a light warmth in the living space, achieving a peaceful and harmonious beauty, preserving the true texture of wood. "Mainland" will allow flooring to integrate into life and have more possibilities!

We designed the "Mainland" series as the concept of comfort and practicality.

"Mainland" series

Comfort and practicality

Multi-Layer (L 1900 X W 190 X T 15/4 mm)

Grade: Character

Name: Mountain Grey
Species: European Oak