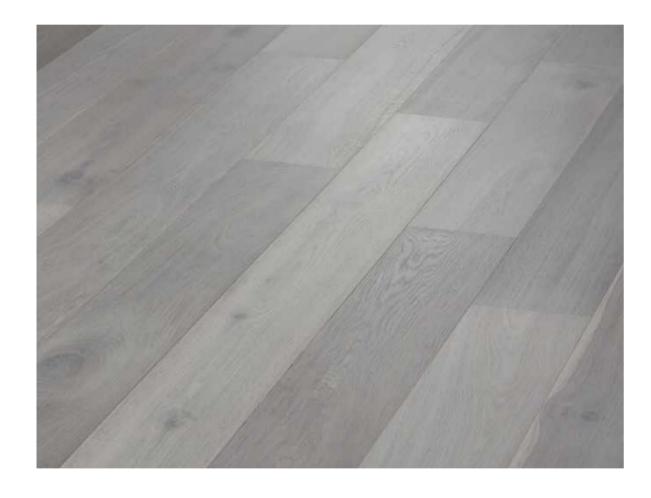

## Oak Collection

### Mainland

The sense of relaxation of Mainland is a natural state of ease without any pretense. Whether it is simple line or soft color tone, it creates a light warmth in the living space, achieving a peaceful and harmonious beauty, preserving the true texture of wood. "Mainland" will allow flooring to integrate into life and have more possibilities!

We designed the "Mainland" series as the concept of comfort and practicality.

"Mainland" series

Comfort and practicality

Multi-Layer (L 1900 X W 190 X T 15/4 mm)

Grade: Character

Name: Mountain Grey
Species: European Oak