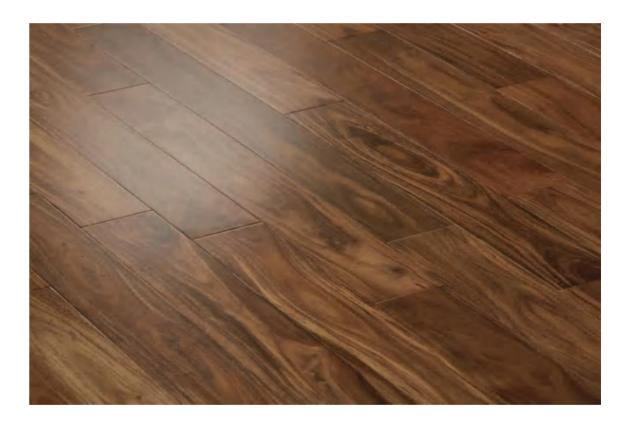

Multi-Layer (L 2130 X W 120 X T 15.5/3.5 mm)

Grade: Character

Name: Midnight Paris Species: Acacia

Multi-Layer (L 2130 X W 120 X T 15.5/4 mm)

Grade: Prime

Name: Coco Amber Species: Cumaru

Our sales territories are all over North America, Australia, Europe, Southeast Asia, the Middle East and South America. We have close strategic cooperation relations with many superior distributors.