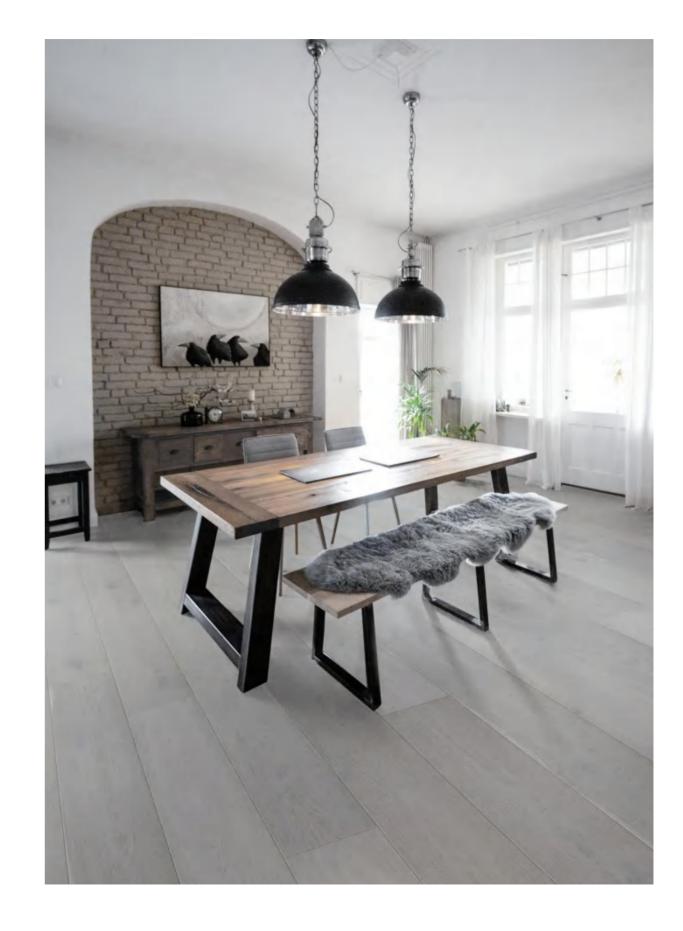

## Oak Collection

### Mainland

The sense of relaxation of Mainland is a natural state of ease without any pretense. Whether it is simple line or soft color tone, it creates a light warmth in the living space, achieving a peaceful and harmonious beauty, preserving the true texture of wood. "Mainland" will allow flooring to integrate into life and have more possibilities!

We designed the "Mainland" series as the concept of comfort and practicality.

"Mainland" series

Comfort and practicality

Multi-Layer (L 1900 X W 190 X T 15/4 mm)

Grade: Character

Name: Mountain Grey
Species: European Oak