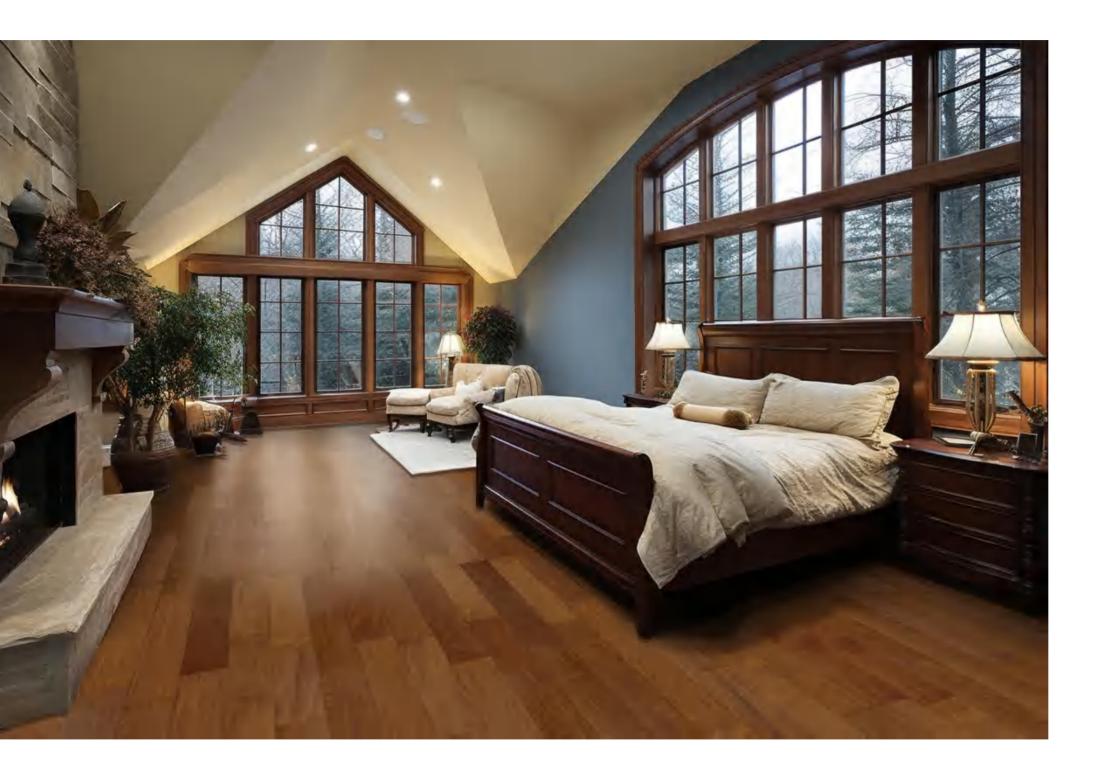

### Mainland

The sense of relaxation of Mainland is a natural state of ease without any pretense. Whether it is simple line or soft color tone, it creates a light warmth in the living space, achieving a peaceful and harmonious beauty, preserving the true texture of wood. "Mainland" will allow flooring to integrate into life and have more possibilities!

We designed the "Mainland" series as the concept of comfort and practicality.

"Mainland" series

Comfort and practicality

Multi-Layer (L 1900 X W 190 X T 15/4 mm)

Grade: Character

Name: Mountain Grey
Species: European Oak